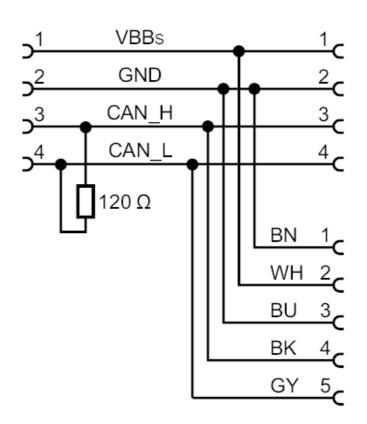

#### Connection

#### Core colours:

BK = black BN = brown BU = blue GY = grey WH = white