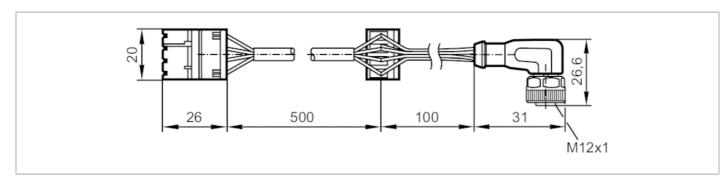

### **Electrical connection**

Cable: 0.5 m, PVC, black; 4 x 0.5 mm<sup>2</sup> / AWG 20