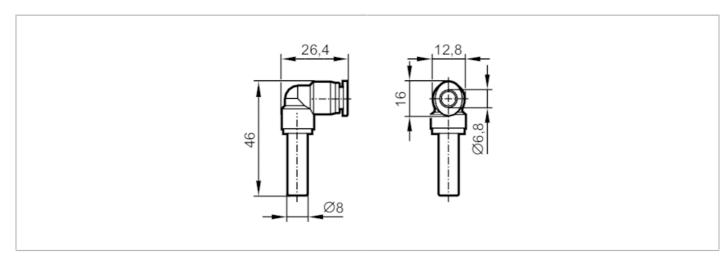

## Push-in L-fitting for pneumatic connections

AirBox push-in L-connector 10 pcs.

| Application          |       |                                                                         |
|----------------------|-------|-------------------------------------------------------------------------|
| Media                |       | compressed air according to ISO 8573-1: 2001                            |
| Operating conditions |       |                                                                         |
| Operating pressure   | [bar] | 20; (min0,95)                                                           |
| Ambient temperature  | [°C]  | -2080                                                                   |
| Mechanical data      |       |                                                                         |
| Weight               | [g]   | 34.5                                                                    |
| Materials            |       | housing: nickel-plated brass / PA66; Tooth lock washer: stainless steel |
| Tube fittings        |       | 6 mm                                                                    |
| Sleeve diameter      | [mm]  | 8                                                                       |
| Remarks              |       |                                                                         |
| Pack quantity        |       | 10 pcs.                                                                 |