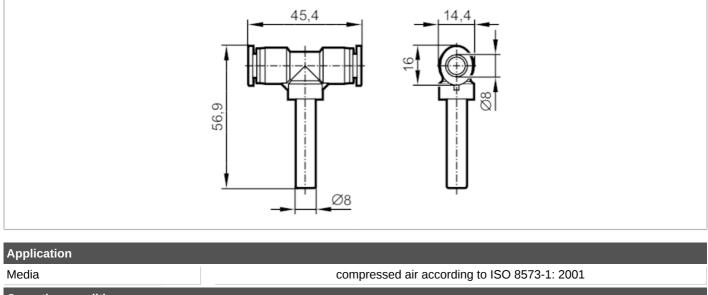

## Push-in T-fitting for pneumatic connections

AirBox push-in T-connect 10pcs

| Operating conditions |       |                                                                                                                            |
|----------------------|-------|----------------------------------------------------------------------------------------------------------------------------|
| Operating pressure   | [bar] | 10; (min0,95)                                                                                                              |
| Ambient temperature  | [°C]  | -2080                                                                                                                      |
| Mechanical data      |       |                                                                                                                            |
| Weight               | [g]   | 120.1                                                                                                                      |
| Materials            |       | housing: nickel-plated brass / PA66; release ring: polyoxymethylene;<br>Tooth lock washer: stainless steel; form ring: NBR |
| Tube fittings        |       | 8 mm                                                                                                                       |
| Sleeve diameter      | [mm]  | 8                                                                                                                          |
| Remarks              |       |                                                                                                                            |
| Pack quantity        |       | 10 pcs.                                                                                                                    |