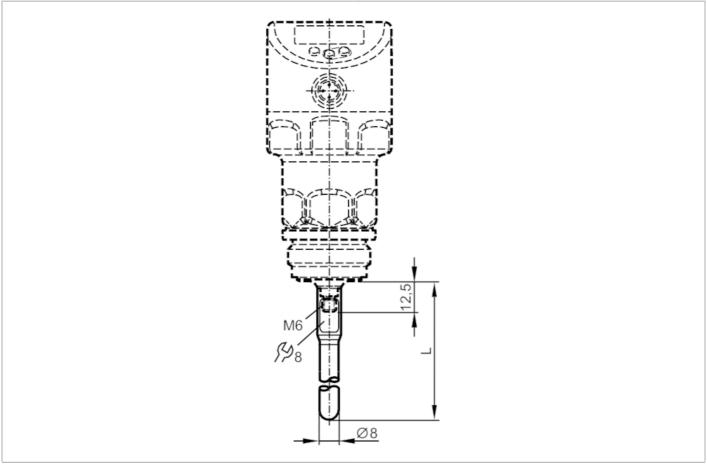

## EC 1935/2004 EHEDG Certified FCM

| Application                                       |      |                                 |
|---------------------------------------------------|------|---------------------------------|
| Design                                            |      | hygienic, for level sensors LR  |
| Application                                       |      | hygienic systems                |
| Measuring/setting range                           |      |                                 |
| Probe length L                                    | [mm] | 1500                            |
| Mechanical data                                   |      |                                 |
| Weight                                            | [g]  | 650                             |
| Materials                                         |      | stainless steel (1.4404 / 316L) |
| Tightening torque                                 | [Nm] | < 6.5                           |
| Surface characteristics Ra/Rz of the wetted parts |      | < 0.8 / 8                       |
| Hygienic equipment class to DIN 11866             |      | НЗ                              |
| Remarks                                           |      |                                 |
| Pack quantity                                     |      | 1 pcs.                          |