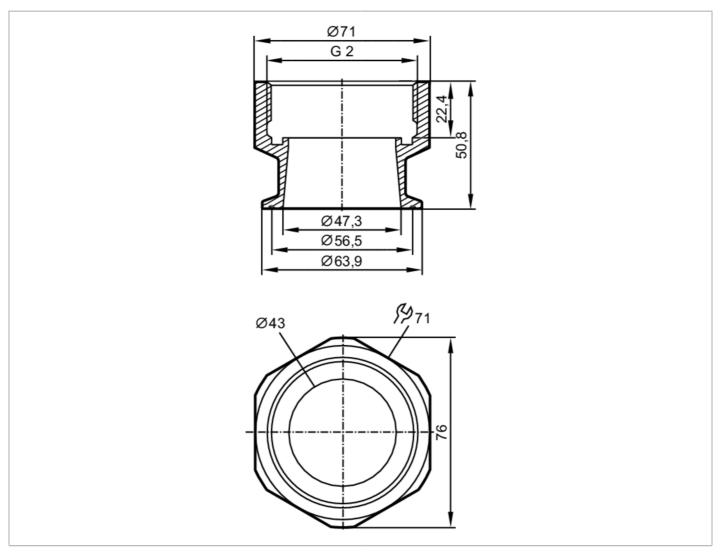

## Mounting adapter for flow sensors

ADAPT G2-CLAMP/D64,0/DIN32676

| Application                  |     |                                                                                       |
|------------------------------|-----|---------------------------------------------------------------------------------------|
| Design                       |     | for flow sensors Typ SM2, SM9                                                         |
| Application                  |     | for industrial applications                                                           |
| Media                        |     | liquids and gases                                                                     |
| Tests / approvals            |     |                                                                                       |
| Pressure Equipment Directive |     | Sound engineering practice; can be used for group 2 fluids; group 1 fluids on request |
| Mechanical data              |     |                                                                                       |
| Weight                       | [g] | 1040                                                                                  |
| Materials                    |     | Adapter: stainless steel (1.4404 / 316L); O-ring: FKM 47,22 x 3,53 mm                 |
| Sensor connection            |     | G 2                                                                                   |
| Process connection           |     | Clamp DN50 (2") DIN 32676 (ISO 2852)                                                  |
| Accessories                  |     |                                                                                       |
| Items supplied               |     | O-rings: 2                                                                            |
| Remarks                      |     |                                                                                       |
| Pack quantity                |     | 2 pcs.                                                                                |