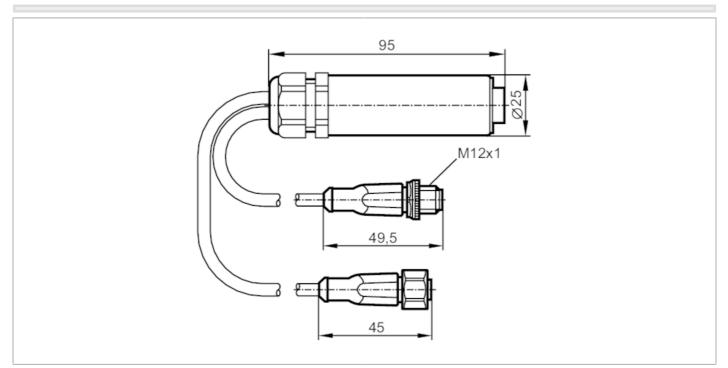

#### Teach button for flow sensors

SC TEACH BUTTON OR

Electrical connection

## Cable: 0.9 m, PUR