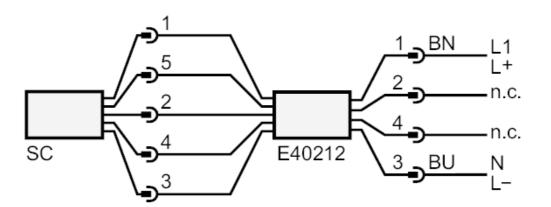

#### Connection

|      | Core colours : |
|------|----------------|
| BN = | brown          |
| BU = | blue           |