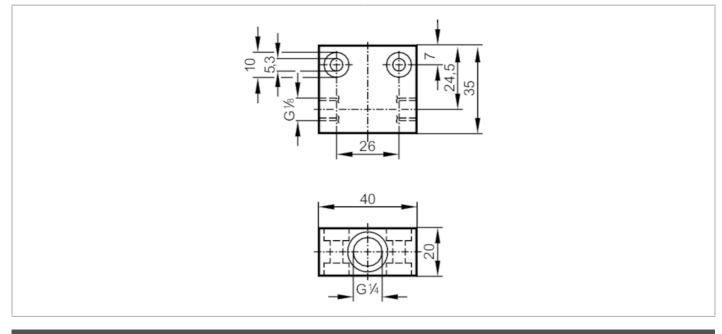

## Process adapter for small volumetric flow quantities

FLOW ADAPT SF PTFE

| Application                  |          |                                                                                                               |
|------------------------------|----------|---------------------------------------------------------------------------------------------------------------|
| Design                       |          | for flow sensors with ceramic probe $G^{1/4}$                                                                 |
| Installation                 |          | via internal G1/8A male thread, any mounting position                                                         |
| Medium temperature           | [°C]     | 080                                                                                                           |
| Pressure rating              | [bar]    | 30                                                                                                            |
| Measuring/setting rang       | e        |                                                                                                               |
| Flow range                   | [ml/min] | 250                                                                                                           |
| Tests / approvals            |          |                                                                                                               |
| Pressure Equipment Directive |          | A possible classification to PED depends on the application and has to be carried out by the user / operator. |
| Safety instructions          |          | The compatibility between medium and product material has to be checked in all applications.                  |
| Mechanical data              |          |                                                                                                               |
| Weight                       | [g]      | 48                                                                                                            |
| Materials                    |          | PTFE                                                                                                          |
| Sensor connection            |          | G 1/4                                                                                                         |
| Process connection           |          | G 1/8                                                                                                         |
| Remarks                      |          |                                                                                                               |
| Pack quantity                |          | 1 pcs.                                                                                                        |