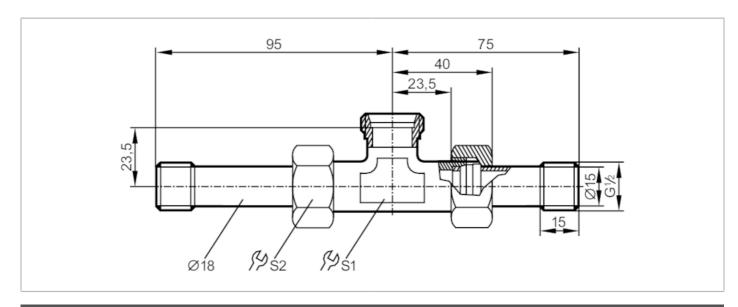

## T-piece with progressive ring fitting

T-PIECE G1/2-18-G1/2

| Application                  |       |                                                                                       |
|------------------------------|-------|---------------------------------------------------------------------------------------|
| Design                       |       | for sensors and adapters with process connection M26x1,5                              |
| Application                  |       | for industrial applications                                                           |
| Media                        |       | liquids and gases                                                                     |
| Pressure rating              | [bar] | 300                                                                                   |
| Tests / approvals            |       |                                                                                       |
| Pressure Equipment Directive |       | Sound engineering practice; can be used for group 2 fluids; group 1 fluids on request |
| Mechanical data              |       |                                                                                       |
| Weight                       | [g]   | 378.8                                                                                 |
| Materials                    |       | stainless steel (1.4571/316Ti )                                                       |
| Sensor connection            |       | M26 x 1,5 internal thread                                                             |
| Process connection           |       | G 1/2                                                                                 |
| Accessories                  |       |                                                                                       |
| Accessories (optional)       |       | Adapter: $1 \times M18 \times 1.5$ , for direct connection of flow sensors, E40104    |
| Remarks                      |       |                                                                                       |
| Remarks                      |       | Use a lubricating paste which is suitable and approved for the application            |
| Nomano                       |       | Observe the notes on the installation of progressive ring fittings                    |
| Pack quantity                |       | 1 pcs.                                                                                |