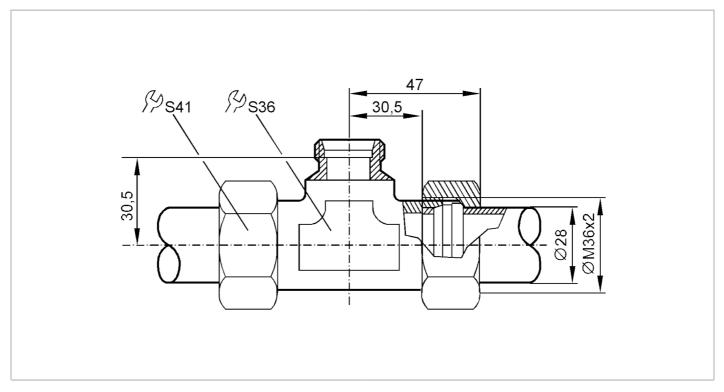

## T-piece with progressive ring fitting

T-PIECE QL28-18-28/MS

| Application                  |       |                                                                                       |
|------------------------------|-------|---------------------------------------------------------------------------------------|
| Design                       |       | for sensors and adapters with process connection M26x1,5                              |
| Application                  |       | for industrial applications                                                           |
| Media                        |       | liquids and gases                                                                     |
| Pressure rating              | [bar] | 160                                                                                   |
| Tests / approvals            |       |                                                                                       |
| Pressure Equipment Directive |       | Sound engineering practice; can be used for group 2 fluids; group 1 fluids on request |
| Mechanical data              |       |                                                                                       |
| Weight                       | [g]   | 572.8                                                                                 |
| Type of mounting             |       | Recommendation: precision steel pipes 28 x 1,5 DIN 2391/ISO 3304                      |
| Materials                    |       | brass (2.0401)                                                                        |
| Sensor connection            |       | M26 x 1,5                                                                             |
| Process connection           |       | Ø 28 mm                                                                               |
| Accessories                  |       |                                                                                       |
| Accessories (optional)       |       | Adapter: 1 x M18 x 1,5, for direct connection of flow sensors, E40104                 |
| Remarks                      |       |                                                                                       |
| Pack quantity                |       | 1 pcs.                                                                                |