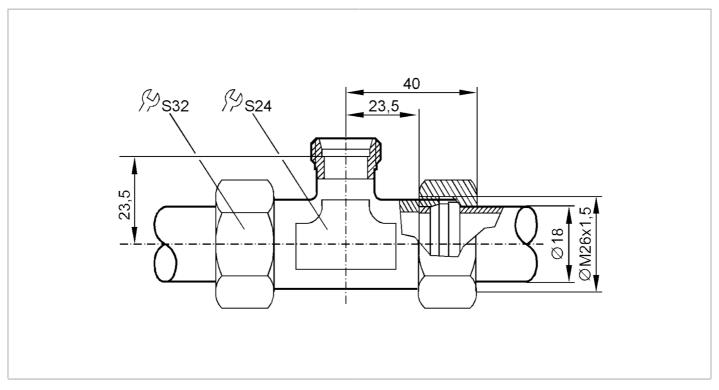

## T-piece with progressive ring fitting

T-PIECE QL18-18-18/MS

| Application                  |       |                                                                                       |
|------------------------------|-------|---------------------------------------------------------------------------------------|
| Design                       |       | for sensors and adapters with process connection M26x1,5                              |
| Application                  |       | for industrial applications                                                           |
| Media                        |       | liquids and gases                                                                     |
| Pressure rating              | [bar] | 315                                                                                   |
| Tests / approvals            |       |                                                                                       |
| Pressure Equipment Directive |       | Sound engineering practice; can be used for group 2 fluids; group 1 fluids on request |
| Mechanical data              |       |                                                                                       |
| Weight                       | [g]   | 315                                                                                   |
| Type of mounting             |       | Recommendation: precision steel pipes 18 x 1,5 DIN 2391/ISO 3304                      |
| Materials                    |       | brass (2.0401)                                                                        |
| Sensor connection            |       | M26 x 1,5                                                                             |
| Process connection           |       | Ø 18 mm                                                                               |
| Accessories                  |       |                                                                                       |
| Accessories (optional)       |       | Adapter: 1 x M18 x 1,5, for direct connection of flow sensors, E40104                 |
| Remarks                      |       |                                                                                       |
| Pack quantity                |       | 1 pcs.                                                                                |