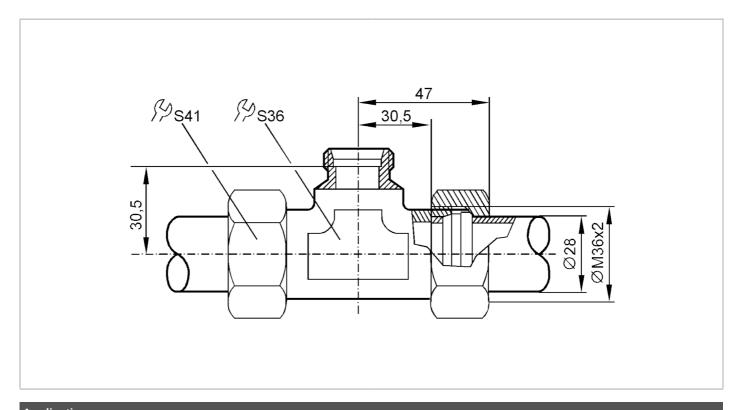

## T-piece with progressive ring fitting

T-PIECE QL28-18-28/VA

| Application                  |       |                                                                                       |
|------------------------------|-------|---------------------------------------------------------------------------------------|
| Design                       |       | for sensors and adapters with process connection M26x1,5                              |
| Application                  |       | for industrial applications                                                           |
| Media                        |       | liquids and gases                                                                     |
| Pressure rating              | [bar] | 160                                                                                   |
| Tests / approvals            |       |                                                                                       |
| Pressure Equipment Directive |       | Sound engineering practice; can be used for group 2 fluids; group 1 fluids on request |
| Mechanical data              |       |                                                                                       |
| Weight                       | [g]   | 569.8                                                                                 |
| Type of mounting             |       | Recommendation: precision steel pipes 28 x 1,5 DIN 2391/ISO 3304                      |
| Materials                    |       | stainless steel (1.4571/316Ti )                                                       |
| Sensor connection            |       | M26 x 1,5                                                                             |
| Process connection           |       | Ø 28 mm                                                                               |
| Accessories                  |       |                                                                                       |
| Accessories (optional)       |       | Adapter: 1 x M18 x 1,5, for direct connection of flow sensors, E40104                 |
| Remarks                      |       |                                                                                       |
| Remarks                      |       | Use a lubricating paste which is suitable and approved for the application            |
| Itemarks                     |       | Observe the notes on the installation of progressive ring fittings                    |
| Pack quantity                |       | 1 pcs.                                                                                |
|                              |       |                                                                                       |