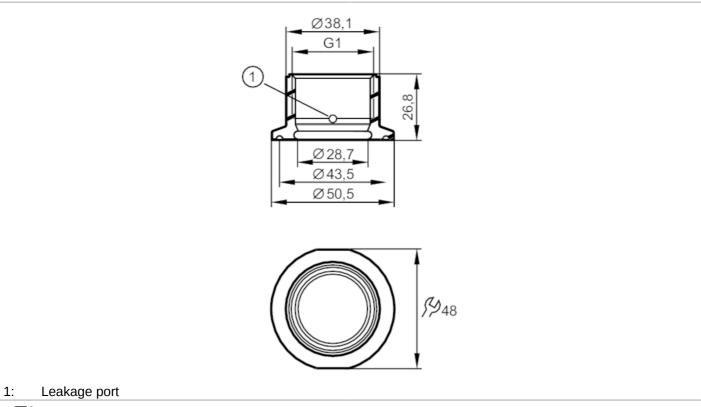

## **Process adapter Tri-Clamp**

ADAPT G1-CLAMP ISO2852/1-1.5

| Application                              |       |                                                                                                               |
|------------------------------------------|-------|---------------------------------------------------------------------------------------------------------------|
| Pressure rating                          | [bar] | 100                                                                                                           |
| Tests / approvals                        |       |                                                                                                               |
| Pressure Equipment Directive             | 9     | A possible classification to PED depends on the application and has to be carried out by the user / operator. |
| Safety instructions                      |       | The compatibility between medium and product material has to be checked in all applications.                  |
|                                          |       | With plant pressures of >16 bar to max. 100 bar: Select suitable components (Verify technical data).          |
|                                          |       | Make sure that clamp bracket and clamp seal correspond to the pressure range.                                 |
| Mechanical data                          |       |                                                                                                               |
| Weight                                   | [g]   | 156.5                                                                                                         |
| Materials (wetted parts)                 |       | stainless steel (1.4435 / 316L); surface characteristics: Ra<0,4 / Rz 4                                       |
| Sensor connection                        |       | G 1 sealing cone                                                                                              |
| Process connection                       |       | Clamp DN25DN40 (11,5") DIN 32676 (ISO 2852)                                                                   |
| Sealing                                  |       | Gasket                                                                                                        |
| Hygienic equipment class to<br>DIN 11866 |       | H4                                                                                                            |
| Accessories                              |       |                                                                                                               |
| Items supplied                           |       | O-ring: 26 x 3, EPDM, FDA compliant, E30438                                                                   |
|                                          |       | O-ring: 26 x 3, FKM, FDA compliant, E30437                                                                    |
| Remarks                                  |       |                                                                                                               |
| Pack quantity                            |       | 1 pcs.                                                                                                        |