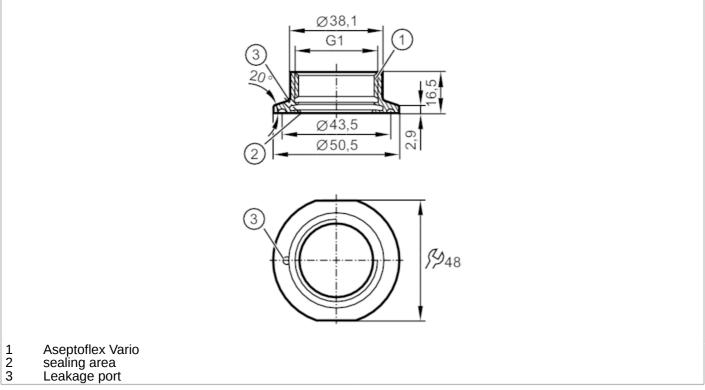

## **Process adapter Tri-Clamp**

ADA IFM-CLAMP ISO2852 1.5" 3A

## CRN EC 1935/2004 EHEDG Certified

| Application                           |       |                                                                                                               |
|---------------------------------------|-------|---------------------------------------------------------------------------------------------------------------|
| Design                                |       | with leakage port                                                                                             |
| Pressure rating                       | [bar] | 16                                                                                                            |
|                                       | [Dai] | 10                                                                                                            |
| Tests / approvals                     |       |                                                                                                               |
| Pressure Equipment Directive          | )     | A possible classification to PED depends on the application and has to be carried out by the user / operator. |
| Safety instructions                   |       | The compatibility between medium and product material has to be checked in all applications.                  |
| Mechanical data                       |       |                                                                                                               |
| Weight                                | [g]   | 101                                                                                                           |
| Materials (wetted parts)              |       | stainless steel (1.4435 / 316L) ; surface characteristics : Ra<0,4 / Rz 4                                     |
| Sensor connection                     |       | G 1 Aseptoflex Vario                                                                                          |
| Process connection                    |       | Clamp DN25DN40 (11,5") DIN 32676 (ISO 2852)                                                                   |
| Sealing                               |       | Gasket                                                                                                        |
| Hygienic equipment class to DIN 11866 |       | H4                                                                                                            |
| Accessories                           |       |                                                                                                               |
| Items supplied                        |       | O-ring: 1 x 24 x 2, EPDM, FDA compliant, E30054                                                               |
| Accessories (optional)                |       | O-ring: 1 x 24 x 2, FKM, FDA compliant, E30123                                                                |
|                                       |       | sealing ring: 1, PEEK, FDA compliant, E30124                                                                  |
| Remarks                               |       |                                                                                                               |
| Pack quantity                         |       | 1 pcs.                                                                                                        |