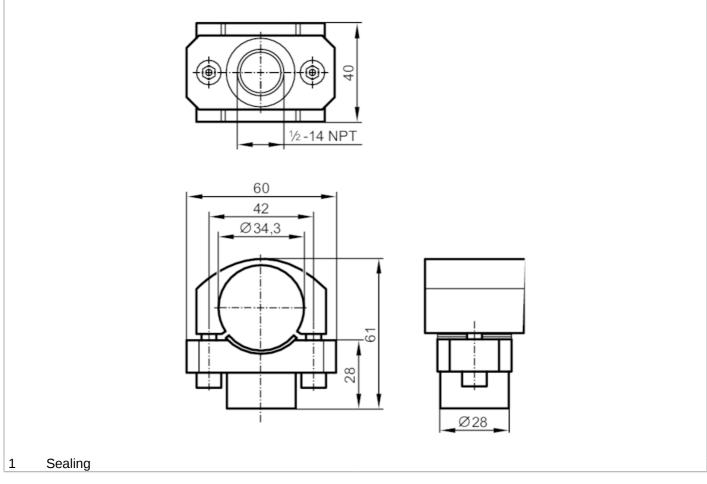

## Conduit adapter mounting set for connectors

CONDUIT ADAPTER 1/2 NPT

| -    |         |
|------|---------|
| Appl | ication |

| Design            |      | For pressure sensors with lateral connector, for protective tube with coupling, 1/2 - 14 NPT             |
|-------------------|------|----------------------------------------------------------------------------------------------------------|
| Mechanical data   |      |                                                                                                          |
| Weight            | [g]  | 393.5                                                                                                    |
| Materials         |      | Clamping device: stainless steel (1.4305 / 303);<br>clamp: stainless steel (1.4404 / 316L); Sealing: FKM |
| Tightening torque | [Nm] | 5; (see operating instructions)                                                                          |
| Remarks           |      |                                                                                                          |
| Pack quantity     |      | 1 pcs.                                                                                                   |