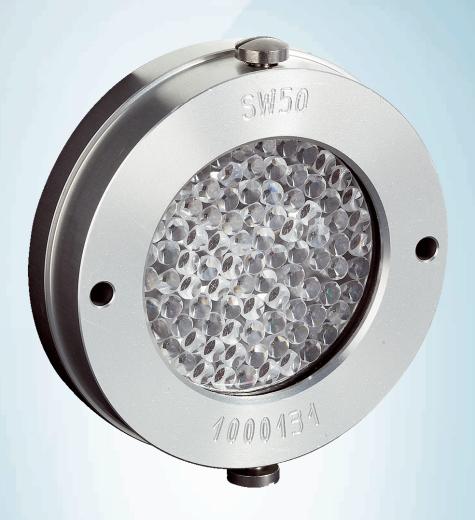

### Technical specifications

| Accessory group               | Reflectors                                          |
|-------------------------------|-----------------------------------------------------|
| Accessory family              | Special reflectors                                  |
| Description                   | High-temperature reflector, glass, screw connection |
| Diameter                      | 80 mm                                               |
| Reflective area               | 50 mm                                               |
| Mounting system type          | Screw-on, 2 hole mounting                           |
| Ambient operating temperature | ≤ +300 °C                                           |
| Material                      | Anodised Aluminium / borosilicate glass             |