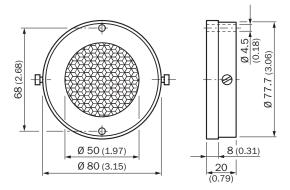

# Dimensional drawing (Dimensions in mm (inch))

### Technical specifications

| Accessory group               | Reflectors                                          |
|-------------------------------|-----------------------------------------------------|
| Accessory family              | Special reflectors                                  |
| Description                   | High-temperature reflector, glass, screw connection |
| Diameter                      | 80 mm                                               |
| Reflective area               | 50 mm                                               |
| Mounting system type          | Screw-on, 2 hole mounting                           |
| Ambient operating temperature | ≤ +300 °C                                           |
| Material                      | Anodised Aluminium / borosilicate glass             |