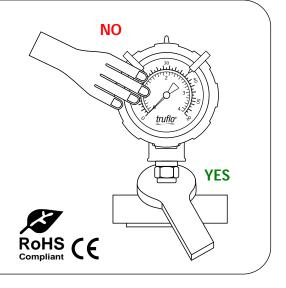

## Installation

Do not tighten by grasping the case of the gauge as this may cause damage.

- 1. Before installing the OBS Series pressure gauge, ensure attention is given to the Process Liquid, Chemical Compatibility, Temperature, Vibration, Pressure Spikes, and other climatic and application conditions that may adversely affect the performance..
- 2. The user shall ensure that the correct gauge pressure range and the correct materials of construction are selected.