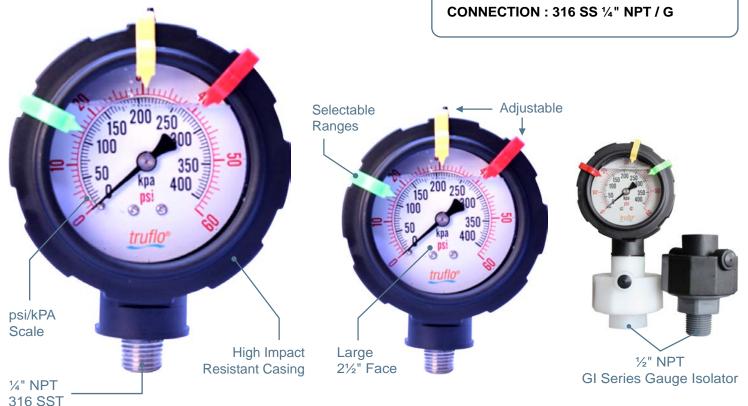

# Plastic / 316 SS Pressure Gauge

- No Filling Required
- Suitable for Corrosive Environments
- High Impact Casing

**SERIES: OBS-GO** 

#### **FEATURES**

- Heavy Duty Design
- Suitable for Corrosive Environments
- Dual Scale / Red / Black
- Suitable for Pulsing Applications
- 3 Range Tabs / Red / Yellow / Green
- Extra Large Color Display
- High Accuracy / ±0.75 %
- Factory Pre-Filled Glycerin
- High Impact Casing
- Visual Pressure Ranges
- Simple to Install
- Perfect Mate for GI Series Isolators

| SPECIFICATIONS         |                                                                                                                                   |
|------------------------|-----------------------------------------------------------------------------------------------------------------------------------|
| Dial Diameter          | Large 2½" Face / Big Numbers / Clear Makers                                                                                       |
| Mounting               | Direct Mount / Bottom Connection MNPT / 1/4"                                                                                      |
| Housing                | Polypropylene                                                                                                                     |
| Lens                   | High Impact Polycarbonate                                                                                                         |
| Dial                   | Red & Black Scale White Background / dial arc 270°                                                                                |
| Measuring<br>Principle | Bourdon Tube / SS316 / Brass                                                                                                      |
| Movement               | SS316 / Brass                                                                                                                     |
| Gauge                  | Red / Yellow / Green / Movable Plastic Markers<br>Pressure Range Pointers Fitted on the Bezel                                     |
| Connection             | ¼" (M) NPT / G Type / 316 SST                                                                                                     |
| Filling                | Glycerin (Std) / Silicone (Opt)                                                                                                   |
| Accuracy               | ±0.75%                                                                                                                            |
| Operating temperature  | Max. Working Temp / PP - 180°F                                                                                                    |
| Pressure Range         | Standard Ranges / 0-60 / 0-100 / 0-160 psi<br>(Second Scale: kPA) (Pressures up to 1500 psi)<br>Other units available / bar / MPa |