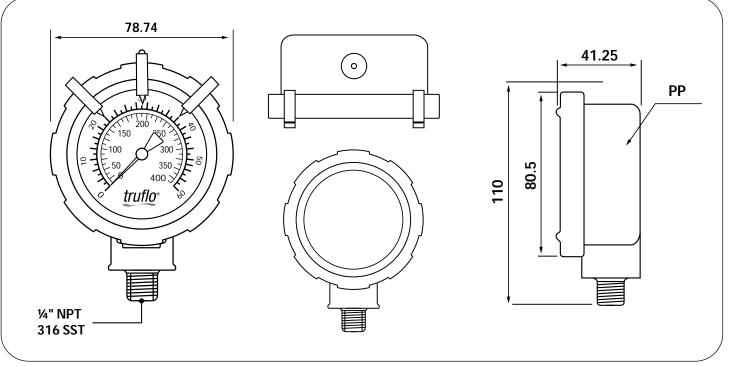

## **DIMENSIONS**

| SPECIFICATIONS         |                                                                                                                                   |
|------------------------|-----------------------------------------------------------------------------------------------------------------------------------|
| Dial Diameter          | Large 2½" Face / Big Numbers / Clear Makers                                                                                       |
| Mounting               | Direct Mount / Bottom Connection MNPT / 1/4"                                                                                      |
| Housing                | Polypropylene                                                                                                                     |
| Lens                   | High Impact Polycarbonate                                                                                                         |
| Dial                   | Red & Black Scale White Background / dial arc 270°                                                                                |
| Measuring<br>Principle | Bourdon Tube / SS316 / Brass                                                                                                      |
| Movement               | SS316 / Brass                                                                                                                     |
| Gauge                  | Red / Yellow / Green / Movable Plastic Markers<br>Pressure Range Pointers Fitted on the Bezel                                     |
| Connection             | ¼" (M) NPT / G Type / 316 SST                                                                                                     |
| Filling                | Glycerin (Std) / Silicone (Opt)                                                                                                   |
| Accuracy               | ±0.75%                                                                                                                            |
| Operating temperature  | Max. Working Temp / PP - 180°F                                                                                                    |
| Pressure Range         | Standard Ranges / 0-60 / 0-100 / 0-160 psi<br>(Second Scale: kPA) (Pressures up to 1500 psi)<br>Other units available / bar / MPa |