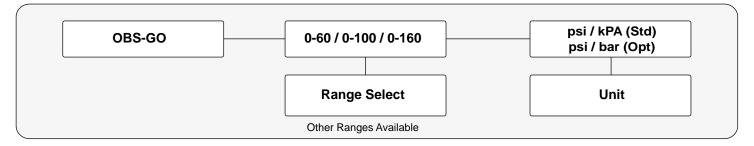

# **HOW TO ORDER**

| SPECIFICATIONS         |                                                                                                                                   |
|------------------------|-----------------------------------------------------------------------------------------------------------------------------------|
| Dial Diameter          | Large 2½" Face / Big Numbers / Clear Makers                                                                                       |
| Mounting               | Direct Mount / Bottom Connection MNPT / 1/4"                                                                                      |
| Housing                | Polypropylene                                                                                                                     |
| Lens                   | High Impact Polycarbonate                                                                                                         |
| Dial                   | Red & Black Scale White Background / dial arc 270°                                                                                |
| Measuring<br>Principle | Bourdon Tube / SS316 / Brass                                                                                                      |
| Movement               | SS316 / Brass                                                                                                                     |
| Gauge                  | Red / Yellow / Green / Movable Plastic Markers<br>Pressure Range Pointers Fitted on the Bezel                                     |
| Connection             | ¼" (M) NPT / G Type / 316 SST                                                                                                     |
| Filling                | Glycerin (Std) / Silicone (Opt)                                                                                                   |
| Accuracy               | ±0.75%                                                                                                                            |
| Operating temperature  | Max. Working Temp / PP - 180°F                                                                                                    |
| Pressure Range         | Standard Ranges / 0-60 / 0-100 / 0-160 psi<br>(Second Scale: kPA) (Pressures up to 1500 psi)<br>Other units available / bar / MPa |