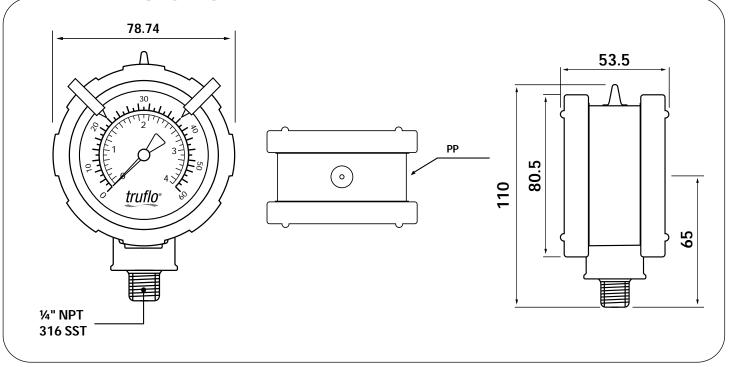

## **DIMENSIONS**

| SPECIFICATIONS         |                                                                                                                                           |
|------------------------|-------------------------------------------------------------------------------------------------------------------------------------------|
| Dial Diameter          | Large 21/2" Face / Big Numbers / Clear Markers                                                                                            |
| Mounting               | Direct Mount / Bottom Connection                                                                                                          |
| Housing                | Polypropylene                                                                                                                             |
| Lens                   | High Impact Polycarbonate                                                                                                                 |
| Dial                   | Red & Black Scale White Background / dial arc 270°                                                                                        |
| Measuring<br>Principle | Bourdon Tube / SS316 / Brass                                                                                                              |
| Movement               | SS316 / Brass                                                                                                                             |
| Gauge                  | Red / Yellow / Green / Movable Plastic<br>Pressure Range Pointers Fitted on the Bezel                                                     |
| Connection             | 1/4" (M) NPT / G Type / 316 SST                                                                                                           |
| Filling                | Glycerin / Silicone (Opt)                                                                                                                 |
| Accuracy               | ±0.75%                                                                                                                                    |
| Operating temperature  | Max. Working Temp / PP - 180°F                                                                                                            |
| Pressure Range         | Standard Ranges / 0-60 / 0-100 / 0-160 psi<br>(Second Scale: kPA) Other units available<br>bar / MPa - Pressures up to 1500 psi available |