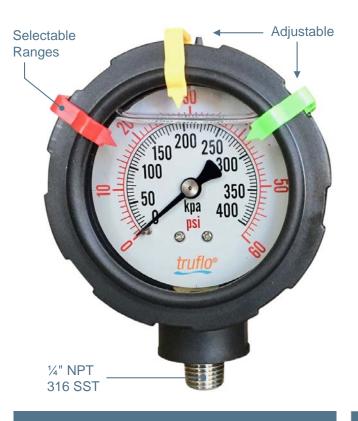

# **Double Sided Plastic Pressure Gauge**

- Double-Sided
- No Filling Required
- Visual Pressure Range Markers
- Corrosion Resistant

**SERIES: OBS-DGO** 

CONNECTION: 316 SS - 1/4" NPT / G

### **FEATURES**

- Heavy Duty / Double Sided
- Suitable for Corrosive Environments
- Dual Scales
- Heavy Duty Design
- 3 Range Tabs / Red / Yellow / Green
- Large 2½" Color Display
- High Accuracy / ±0.75 %
- Factory Pre-Filled
- Glycerin (Std) / Silicone (Opt)
- Visual Pressure Ranges
- Simple to Install
- Perfect Mate for Plastic Isolators

| SPECIFICATIONS         |                                                                                                                                           |
|------------------------|-------------------------------------------------------------------------------------------------------------------------------------------|
| Dial Diameter          | Large 21/2" Face / Big Numbers / Clear Markers                                                                                            |
| Mounting               | Direct Mount / Bottom Connection                                                                                                          |
| Housing                | Polypropylene                                                                                                                             |
| Lens                   | High Impact Polycarbonate                                                                                                                 |
| Dial                   | Red & Black Scale White Background / dial arc 270°                                                                                        |
| Measuring<br>Principle | Bourdon Tube / SS316 / Brass                                                                                                              |
| Movement               | SS316 / Brass                                                                                                                             |
| Gauge                  | Red / Yellow / Green / Movable Plastic<br>Pressure Range Pointers Fitted on the Bezel                                                     |
| Connection             | 1/4" (M) NPT / G Type / 316 SST                                                                                                           |
| Filling                | Glycerin / Silicone (Opt)                                                                                                                 |
| Accuracy               | ±0.75%                                                                                                                                    |
| Operating temperature  | Max. Working Temp / PP - 180°F                                                                                                            |
| Pressure Range         | Standard Ranges / 0-60 / 0-100 / 0-160 psi<br>(Second Scale: kPA) Other units available<br>bar / MPa - Pressures up to 1500 psi available |