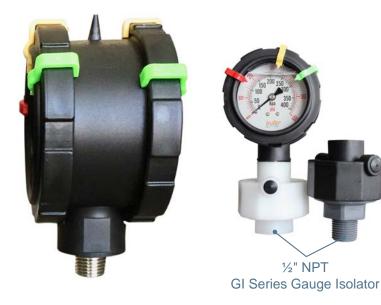

### **FEATURES**

- Heavy Duty / Double Sided
- Suitable for Corrosive Environments
- Dual Scales
- Heavy Duty Design
- 3 Range Tabs / Red / Yellow / Green
- Large 2½" Color Display
- High Accuracy / ±0.75 %
- Factory Pre-Filled
- Glycerin (Std) / Silicone (Opt)
- Visual Pressure Ranges
- Simple to Install
- Perfect Mate for Plastic Isolators

| SPECIFICATIONS         |                                                                                                                                           |
|------------------------|-------------------------------------------------------------------------------------------------------------------------------------------|
| Dial Diameter          | Large 21/2" Face / Big Numbers / Clear Markers                                                                                            |
| Mounting               | Direct Mount / Bottom Connection                                                                                                          |
| Housing                | Polypropylene                                                                                                                             |
| Lens                   | High Impact Polycarbonate                                                                                                                 |
| Dial                   | Red & Black Scale White Background / dial arc 270°                                                                                        |
| Measuring<br>Principle | Bourdon Tube / SS316 / Brass                                                                                                              |
| Movement               | SS316 / Brass                                                                                                                             |
| Gauge                  | Red / Yellow / Green / Movable Plastic<br>Pressure Range Pointers Fitted on the Bezel                                                     |
| Connection             | 1/4" (M) NPT / G Type / 316 SST                                                                                                           |
| Filling                | Glycerin / Silicone (Opt)                                                                                                                 |
| Accuracy               | ±0.75%                                                                                                                                    |
| Operating temperature  | Max. Working Temp / PP - 180°F                                                                                                            |
| Pressure Range         | Standard Ranges / 0-60 / 0-100 / 0-160 psi<br>(Second Scale: kPA) Other units available<br>bar / MPa - Pressures up to 1500 psi available |