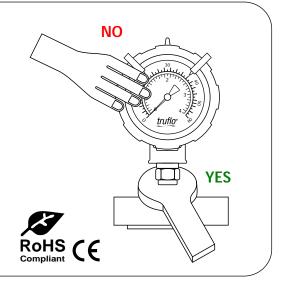

# Installation

Do not tighten by grasping the case of the gauge as this may cause damage.

- 1. Before installing the OBS Series pressure gauge, ensure attention is given to the Process Liquid, Chemical Compatibility, Temperature, Vibration, Pressure Spikes, and other climatic and application conditions that may adversely affect the performance.
- 2. The user shall ensure that the correct gauge pressure range and the correct materials of construction are selected.