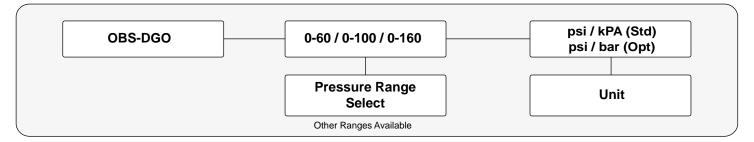

# **HOW TO ORDER**

| SPECIFICATIONS         |                                                                                                                                           |
|------------------------|-------------------------------------------------------------------------------------------------------------------------------------------|
| Dial Diameter          | Large 21/2" Face / Big Numbers / Clear Markers                                                                                            |
| Mounting               | Direct Mount / Bottom Connection                                                                                                          |
| Housing                | Polypropylene                                                                                                                             |
| Lens                   | High Impact Polycarbonate                                                                                                                 |
| Dial                   | Red & Black Scale White Background / dial arc 270°                                                                                        |
| Measuring<br>Principle | Bourdon Tube / SS316 / Brass                                                                                                              |
| Movement               | SS316 / Brass                                                                                                                             |
| Gauge                  | Red / Yellow / Green / Movable Plastic<br>Pressure Range Pointers Fitted on the Bezel                                                     |
| Connection             | 1/4" (M) NPT / G Type / 316 SST                                                                                                           |
| Filling                | Glycerin / Silicone (Opt)                                                                                                                 |
| Accuracy               | ±0.75%                                                                                                                                    |
| Operating temperature  | Max. Working Temp / PP - 180°F                                                                                                            |
| Pressure Range         | Standard Ranges / 0-60 / 0-100 / 0-160 psi<br>(Second Scale: kPA) Other units available<br>bar / MPa - Pressures up to 1500 psi available |