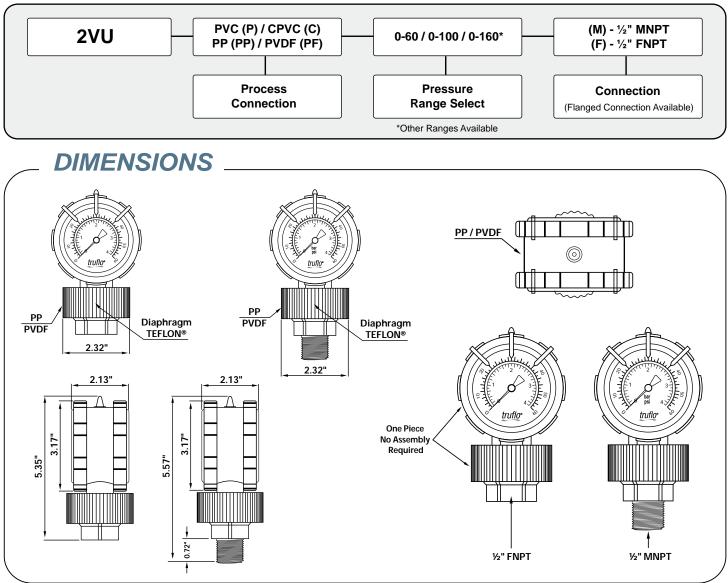

## HOW TO ORDER

#### **SPECIFICATIONS**

| Dial Diameter            | Large 2 1/2" Face / Big Numbers / Clear Markers                                                                                                  |
|--------------------------|--------------------------------------------------------------------------------------------------------------------------------------------------|
| Mounting                 | Bottom / 1/2" Connection                                                                                                                         |
| Housing                  | PVDF or Polypro / PTFE Teflon® Diaphragm / One<br>Piece Molded Design (No Assembly or Filling Required)                                          |
| Lens                     | High Impact Polycarbonate                                                                                                                        |
| Dial                     | Red & Black Scale White Background, dial arc 270°                                                                                                |
| Measuring<br>Principle   | Bourdon Tube<br>Teflon <sup>®</sup> Diaphragm                                                                                                    |
| Movement                 | SS316 / Brass (Non Wetted)                                                                                                                       |
| Gauge                    | 3 Adjustable Plastic Markers / Pressure Range<br>Pointers fitted on the Bezel                                                                    |
| Connection               | 1⁄2" NPT (M) / (F) / G Type / Flange                                                                                                             |
| Filling                  | Glycerin / Silicone (Opt)                                                                                                                        |
| Accuracy                 | ±1.5%                                                                                                                                            |
| Operating<br>temperature | PVC 140°F / CPVC 180°F / PP 170°F<br>PVDF 195°F                                                                                                  |
| Pressure Range*          | Standard Ranges / 0-60 / 0-100 / 0-160 psi<br>(Second Scale: kPA) Other units available / bar /<br>MPa /Other Scales Available - Consult Factory |
| * (Non-Shock)            |                                                                                                                                                  |