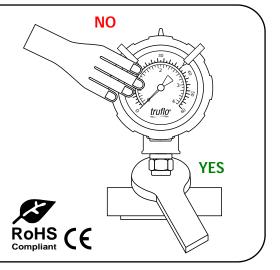

### **INSTALLATION**

Do not tighten by grasping the case of the gauge as this may cause damage.

- Before installing the 2VU Series pressure gauge, ensure attention is given to the Process Liquid, Chemical Compatibility, Temperature, Vibration, Pressure Spikes and other climatic and application related conditions that may adversely affect the performance.
- 2. The user shall ensure that the correct gauge pressure range and the correct materials of construction are selected.