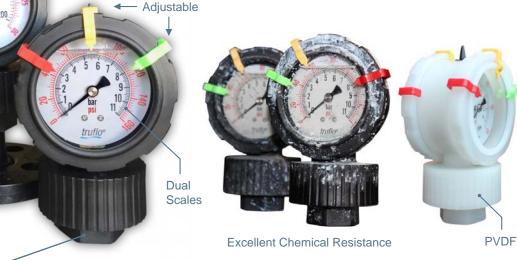

# 2VU SERIES Double Sided Plastic Pressure Gauge & Isolator

- One Piece / Double-Sided Design
- No Filling or Assembly Required
- Adjustable Range Markers

SERIES : 2VU CONNECTION : 1/2" (M) / (F) NPT / G / Flange DIAPHRAGM : PTFE Teflon®

#### **FEATURES**

2 Sided

- Industry's First All Plastic Double Sided Gauge
- Heavy Duty Rugged Design
- Completely Corrosion Resistant
- Designed to Act as Visual Pressure Alert
- Extra Large Color Display
- Reduces Pressure Surges caused by Water Hammer / Metering Pump Pulsations
- Highest Accuracy in Industry / ±1.5%
- Factory Filled / Glycerin or Silicone (Opt)
- Dual Scale / psi/kPA / psi/bar (Opt)
- One-Piece Molded Design
- Suitable for Corrosive Media + Slurries

#### **SPECIFICATIONS**

| Dial Diameter            | Large 2 1/2" Face / Big Numbers / Clear Markers                                                                                                  |
|--------------------------|--------------------------------------------------------------------------------------------------------------------------------------------------|
| Mounting                 | Bottom / 1/2" Connection                                                                                                                         |
| Housing                  | PVDF or Polypro / PTFE Teflon® Diaphragm / One<br>Piece Molded Design (No Assembly or Filling Required)                                          |
| Lens                     | High Impact Polycarbonate                                                                                                                        |
| Dial                     | Red & Black Scale White Background, dial arc 270°                                                                                                |
| Measuring<br>Principle   | Bourdon Tube<br>Teflon <sup>®</sup> Diaphragm                                                                                                    |
| Movement                 | SS316 / Brass (Non Wetted)                                                                                                                       |
| Gauge                    | 3 Adjustable Plastic Markers / Pressure Range<br>Pointers fitted on the Bezel                                                                    |
| Connection               | 1⁄2" NPT (M) / (F) / G Type / Flange                                                                                                             |
| Filling                  | Glycerin / Silicone (Opt)                                                                                                                        |
| Accuracy                 | ±1.5%                                                                                                                                            |
| Operating<br>temperature | PVC 140°F / CPVC 180°F / PP 170°F<br>PVDF 195°F                                                                                                  |
| Pressure Range*          | Standard Ranges / 0-60 / 0-100 / 0-160 psi<br>(Second Scale: kPA) Other units available / bar /<br>MPa /Other Scales Available - Consult Factory |
| * (Non-Shock)            |                                                                                                                                                  |