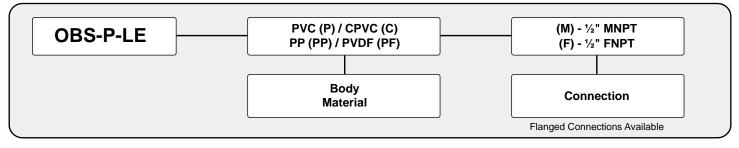

|
| Pressure Display         | LED Digits / psi / bar / MPa / kPA                                        |
| Connection               | 1⁄2" (M) / (F) NPT / G Type / Flange                                      |
| Accuracy                 | ±1.0 %                                                                    |
| Operating<br>Temperature | PVC - 140°F / CPVC - 180°F / PP - 170°F<br>PVDF - 195°                    |
| Pressure Range*          | 0-150 psi / 10 bar / Ambient Temp                                         |
| Output                   | 4-20mA + 2 (NPN or PNP) Relay Outputs                                     |
| * (Non-Shock)            |                                                                           |

\* (Non-Shock)



### HOW TO ORDER



### **DIMENSIONS**



80.5



0



**One Piece** 

# INSTALLATION

42.0

Do not tighten by grasping the case of the gauge as this may cause damage.

59.0

1/2" FNPT

- Before installing the OBS Series pressure gauge, ensure attention is given to the Process Liquid, Chemical Compatibility, Temperature, Vibration, Pressure Spikes and other climatic and application conditions that may adversely affect the performance.
- 2. The user shall ensure that the correct gauge pressure range and the correct materials of construction are selected.