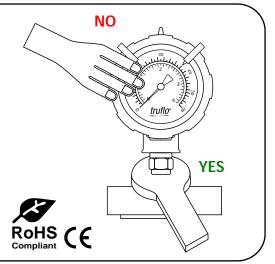

# INSTALLATION

42.0

Do not tighten by grasping the case of the gauge as this may cause damage.

59.0

1/2" FNPT

- Before installing the OBS Series pressure gauge, ensure attention is given to the Process Liquid, Chemical Compatibility, Temperature, Vibration, Pressure Spikes and other climatic and application conditions that may adversely affect the performance.
- 2. The user shall ensure that the correct gauge pressure range and the correct materials of construction are selected.