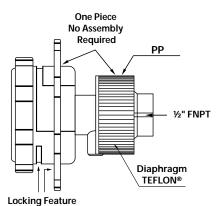

#### **FEATURES**

- All Plastic Gauge & Isolator
- No Filling Required
- Heavy Duty Design / Simple to Install
- Completely Corrosion Resistant
- Designed to Act as Visual Pressure Alert for Bag/Filter Change-Out
- Extra Large LED Display
- Reduces Small Pressure Surges caused by Water Hammer / Metering Pump Pulsations
- Highest Accuracy in Industry / ±1.0%
- One-Piece Molded Design / No Assembly
- Suitable for Corrosive Media + Slurries
- No Programming Required
- PTFE Diaphragm / Standard
- No Assembly Required

# INSTALLATION

42.0

Do not tighten by grasping the case of the gauge as this may cause damage.

59.0

1/2" FNPT

- Before installing the OBS Series pressure gauge, ensure attention is given to the Process Liquid, Chemical Compatibility, Temperature, Vibration, Pressure Spikes and other climatic and application conditions that may adversely affect the performance.
- 2. The user shall ensure that the correct gauge pressure range and the correct materials of construction are selected.