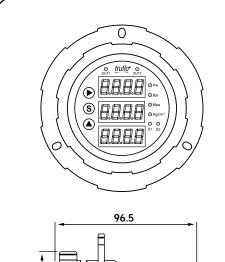

### SPECIFICATIONS

| Dial Diameter            | Large 21/2" Face / (Big Numbers)                                          |
|--------------------------|---------------------------------------------------------------------------|
| Mounting                 | Back / Center Connection / 1/2"                                           |
| Housing                  | Polypropylene / PTFE Diaphragm / One<br>Piece Molded Design / No Assembly |
| Power Supply             | 10-30VDC                                                                  |
| Pressure Display         | LED Digits / psi / bar / MPa / kPA                                        |
| Connection               | 1⁄2" (M) / (F) NPT / G Type / Flange                                      |
| Accuracy                 | ±1.0 %                                                                    |
| Operating<br>Temperature | PVC - 140°F / CPVC - 180°F / PP - 170°F<br>PVDF - 195°                    |
| Pressure Range*          | 0-150 psi / 10 bar / Ambient Temp                                         |
| Output                   | 4-20mA + 2 (NPN or PNP) Relay Outputs                                     |
| * (Non-Shock)            |                                                                           |

### **DIMENSIONS**

80.5

0

**One Piece** 