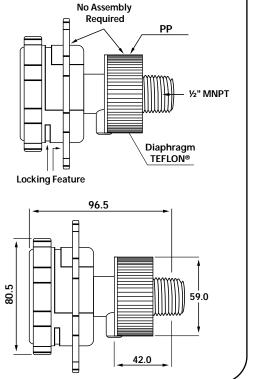

#### **FEATURES**

- All Plastic Gauge & Isolator
- No Filling Required
- Heavy Duty Design / Simple to Install
- Completely Corrosion Resistant
- Designed to Act as Visual Pressure Alert for Bag/Filter Change-Out
- Extra Large LED Display
- Reduces Small Pressure Surges caused by Water Hammer / Metering Pump Pulsations
- Highest Accuracy in Industry / ±1.0%
- One-Piece Molded Design / No Assembly
- Suitable for Corrosive Media + Slurries
- No Programming Required
- PTFE Diaphragm / Standard
- No Assembly Required

### **DIMENSIONS**

80.5

0

**One Piece** 

# INSTALLATION

42.0

Do not tighten by grasping the case of the gauge as this may cause damage.

59.0

1/2" FNPT

- Before installing the OBS Series pressure gauge, ensure attention is given to the Process Liquid, Chemical Compatibility, Temperature, Vibration, Pressure Spikes and other climatic and application conditions that may adversely affect the performance.
- 2. The user shall ensure that the correct gauge pressure range and the correct materials of construction are selected.