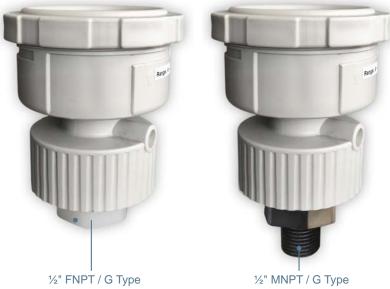

### **OBS-C-LE SERIES**

# **Digital LED Pressure Gauge / Transmitter / Switch**

- **High Accuracy ±1%**
- 4-20mA + 2 Relay Outputs
- **Excellent Chemical Resistance**

**SERIES: OBS-C-LE** 

CONNECTION: 1/2" (M) / (F) NPT / G / Flange

| SPECIFICATIONS                                                              |  |
|-----------------------------------------------------------------------------|--|
| Large 21/2" Face / Big LED Numbers                                          |  |
| Direct Mount : Back / Center Connection / 1/2"                              |  |
| NEMA 4X PVDF / PP / PTFE Diaphragm<br>One Piece Molded Design (No Assembly) |  |
| Less than 30mA                                                              |  |
| LED                                                                         |  |
| ½" (M) / (F) NPT / G Type / Flange                                          |  |
| ±1.0 %                                                                      |  |
| PVC - 140 F / CPVC - 180F / PP - 170°F<br>PVDF - 195 F                      |  |
| 0 - 150 psi / 10 bar (Ambient Temp)                                         |  |
| 4-20mA + 2 (NPN or PNP) Relay Outputs                                       |  |
| 10-30VDC                                                                    |  |
|                                                                             |  |