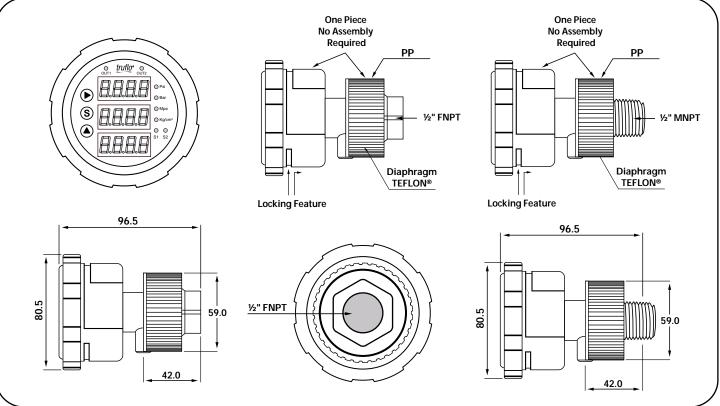

# **DIMENSIONS**

**DIAPHRAGM: PTFE Teflon®** 

#### **FEATURES**

- All Plastic / Gauge & Isolator / Center Mount
- No Filling Required
- Heavy Duty Design / Simple to Install
- Completely Corrosion Resistant
- Designed to Act as Visual Pressure Alert for Bag/Filter Change-Out
- Extra Large LED Display
- Reduces Small Pressure Surges caused by Water Hammer / Metering Pump Pulsations
- Highest Accuracy in Industry / ±1%
- One-Piece Molded Design / No Assembly
- Suitable for Corrosive Media / Slurries
- No Programing Required
- PTFE Diaphragm Standard
- 15 ft of Cable Supplied
- No Assembly Required / Fit & Forget