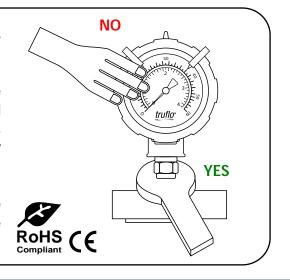

## INSTALLATION

Do not tighten by grasping the case of the gauge as this may cause damage.

- Before installing the OBS Series pressure gauge, ensure attention is given to the Process Liquid, Chemical Compatibility, Temperature, Vibration, Pressure Spikes and other climatic and application conditions that may adversely affect the performance.
- 2. The user shall ensure that the correct gauge pressure range and the correct materials of construction are selected.