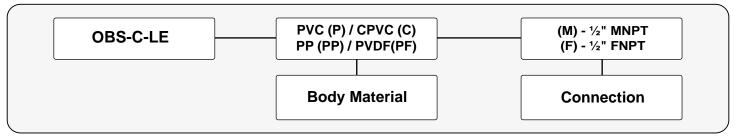

# **HOW TO ORDER**

### **OBS-C-LE SERIES**

# **Digital LED Pressure Gauge / Transmitter / Switch**

- **High Accuracy ±1%**
- 4-20mA + 2 Relay Outputs
- **Excellent Chemical Resistance**

**SERIES: OBS-C-LE** 

CONNECTION: 1/2" (M) / (F) NPT / G / Flange