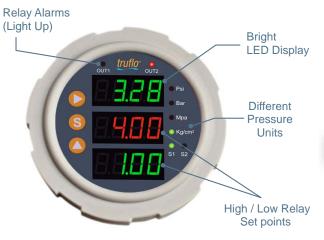

#### **FEATURES**

- All Plastic / Gauge & Isolator / Center Mount
- No Filling Required
- Heavy Duty Design / Simple to Install
- Completely Corrosion Resistant
- Designed to Act as Visual Pressure Alert for Bag/Filter Change-Out
- Extra Large LED Display
- Reduces Small Pressure Surges caused by Water Hammer / Metering Pump Pulsations
- Highest Accuracy in Industry / ±1%
- One-Piece Molded Design / No Assembly
- Suitable for Corrosive Media / Slurries
- No Programing Required
- PTFE Diaphragm Standard
- 15 ft of Cable Supplied
- No Assembly Required / Fit & Forget

| SPECIFICATIONS                                                              |  |
|-----------------------------------------------------------------------------|--|
| Large 21/2" Face / Big LED Numbers                                          |  |
| Direct Mount : Back / Center Connection / 1/2"                              |  |
| NEMA 4X PVDF / PP / PTFE Diaphragm<br>One Piece Molded Design (No Assembly) |  |
| Less than 30mA                                                              |  |
| LED                                                                         |  |
| ½" (M) / (F) NPT / G Type / Flange                                          |  |
| ±1.0 %                                                                      |  |
| PVC - 140 F / CPVC - 180F / PP - 170°F<br>PVDF - 195 F                      |  |
| 0 - 150 psi / 10 bar (Ambient Temp)                                         |  |
| 4-20mA + 2 (NPN or PNP) Relay Outputs                                       |  |
| 10-30VDC                                                                    |  |
|                                                                             |  |