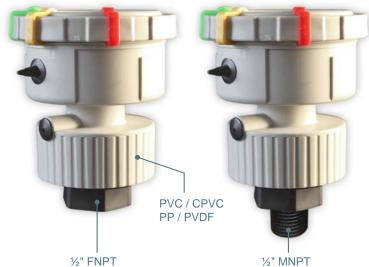

# **Center Mount Pressure Gauge & Isolator**

- **Excellent Chemical Resistance**
- No Filling Required
- **High Impact Enclosure**

**SERIES: OBS-B** 

CONNECTION: 1/2" (M) / (F) NPT / G / Flange

**DIAPHRAGM: PTFE Teflon®** 

| SPECIFICATIONS         |                                                                                                        |
|------------------------|--------------------------------------------------------------------------------------------------------|
| Dial Diameter          | Large 21/2" Face / Big Numbers / Clear Markers                                                         |
| Mounting               | Back / Center Mount Connection / 1/2"                                                                  |
| Housing                | PVDF or Polypropylene - PTFE Diaphragm - One Piece Molded Design (No Assembly or Filling Required)     |
| Lens                   | High Impact Polycarbonate                                                                              |
| Dial                   | Red & Black Scale White Background, dial arc 270°                                                      |
| Measuring<br>Principle | Bourdon Tube / SS316<br>Diaphragm / PTFE Teflon®                                                       |
| Movement               | SS316 / Brass (Non Wetted)                                                                             |
| Gauge                  | Red / Yellow / Green / Movable Plastic<br>Range Markers Fitted onto the Bezel                          |
| Connection             | ½" (M) / (F) NPT / G Type / Flange                                                                     |
| Filling                | Glycerin / Silicone (Opt)                                                                              |
| Accuracy               | ±1.5%                                                                                                  |
| Operating temperature  | PVC - 140°F / CPVC - 180°F / PP - 170°F<br>PVDF - 195°F                                                |
| Pressure Range*        | Standard Ranges / 0-60 / 0-100 / 0-160 psi<br>(Second Scale: kPA)<br>Other units available / bar / MPa |
| * (Non-Shock)          |                                                                                                        |