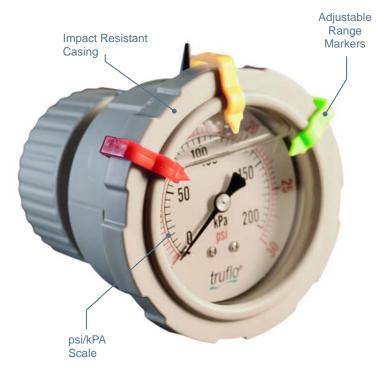

#### **FEATURES**

- All Plastic / Gauge & Isolator / Filled
- Heavy Duty Design / Simple to Install
- Completely Corrosion Resistant
- Designed to Act as Visual Pressure Alert for Bag/Filter Change-Out
- Extra Large Color Display
- Reduces Pressure Surges caused by Water Hammer / Metering Pump **Pulsations**
- Highest Accuracy in Industry / ±1.5%
- Glycerin Filled / Silicone (Opt)
- No Filling Required
- One-Piece Molded Design / No Assembly
- Suitable for Corrosive Media / Slurries

| SPECIFICATIONS         |                                                                                                        |
|------------------------|--------------------------------------------------------------------------------------------------------|
| Dial Diameter          | Large 21/2" Face / Big Numbers / Clear Markers                                                         |
| Mounting               | Back / Center Mount Connection / 1/2"                                                                  |
| Housing                | PVDF or Polypropylene - PTFE Diaphragm - One Piece Molded Design (No Assembly or Filling Required)     |
| Lens                   | High Impact Polycarbonate                                                                              |
| Dial                   | Red & Black Scale White Background, dial arc 270°                                                      |
| Measuring<br>Principle | Bourdon Tube / SS316<br>Diaphragm / PTFE Teflon®                                                       |
| Movement               | SS316 / Brass (Non Wetted)                                                                             |
| Gauge                  | Red / Yellow / Green / Movable Plastic<br>Range Markers Fitted onto the Bezel                          |
| Connection             | ½" (M) / (F) NPT / G Type / Flange                                                                     |
| Filling                | Glycerin / Silicone (Opt)                                                                              |
| Accuracy               | ±1.5%                                                                                                  |
| Operating temperature  | PVC - 140°F / CPVC - 180°F / PP - 170°F<br>PVDF - 195°F                                                |
| Pressure Range*        | Standard Ranges / 0-60 / 0-100 / 0-160 psi<br>(Second Scale: kPA)<br>Other units available / bar / MPa |
| * (Non-Shock)          |                                                                                                        |