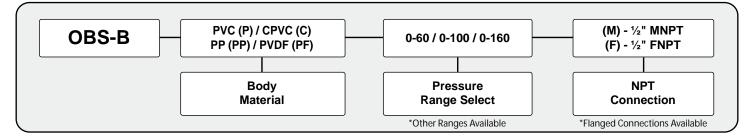

| ½" (M) / (F) NPT / G Type / Flange                                                                     |
| Filling                | Glycerin / Silicone (Opt)                                                                              |
| Accuracy               | ±1.5%                                                                                                  |
| Operating temperature  | PVC - 140°F / CPVC - 180°F / PP - 170°F<br>PVDF - 195°F                                                |
| Pressure Range*        | Standard Ranges / 0-60 / 0-100 / 0-160 psi<br>(Second Scale: kPA)<br>Other units available / bar / MPa |
| * (Non-Shock)          |                                                                                                        |



#### **HOW TO ORDER**



### **DIMENSIONS**



## INSTALLATION

Do not tighten by grasping the case of the gauge as this may cause damage.

- Before installing the OBS Series pressure gauge, ensure attention is given to the Process Liquid, Chemical Compatibility, Temperature, Vibration, Pressure Spikes and other climatic and application conditions that may adversely affect the performance.
- 2. The user shall ensure that the correct gauge pressure range and the correct materials of construction are selected.