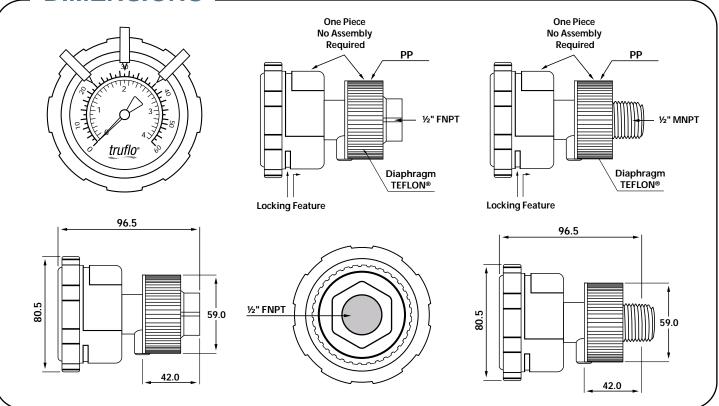

NPT / G Type / Flange                                                                     |
| Filling                | Glycerin / Silicone (Opt)                                                                              |
| Accuracy               | ±1.5%                                                                                                  |
| Operating temperature  | PVC - 140°F / CPVC - 180°F / PP - 170°F<br>PVDF - 195°F                                                |
| Pressure Range*        | Standard Ranges / 0-60 / 0-100 / 0-160 psi<br>(Second Scale: kPA)<br>Other units available / bar / MPa |
| * (Non-Shock)          |                                                                                                        |



#### **HOW TO ORDER**



### **DIMENSIONS**



## INSTALLATION

Do not tighten by grasping the case of the gauge as this may cause damage.

- Before installing the OBS Series pressure gauge, ensure attention is given to the Process Liquid, Chemical Compatibility, Temperature, Vibration, Pressure Spikes and other climatic and application conditions that may adversely affect the performance.
- 2. The user shall ensure that the correct gauge pressure range and the correct materials of construction are selected.