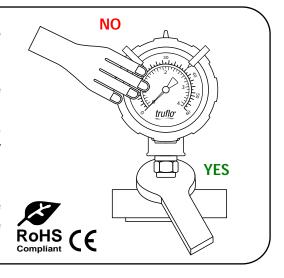

## INSTALLATION

Do not tighten by grasping the case of the gauge as this may cause damage.

- Before installing the OBS Series pressure gauge, ensure attention is given to the Process Liquid, Chemical Compatibility, Temperature, Vibration, Pressure Spikes and other climatic and application conditions that may adversely affect the performance.
- 2. The user shall ensure that the correct gauge pressure range and the correct materials of construction are selected.