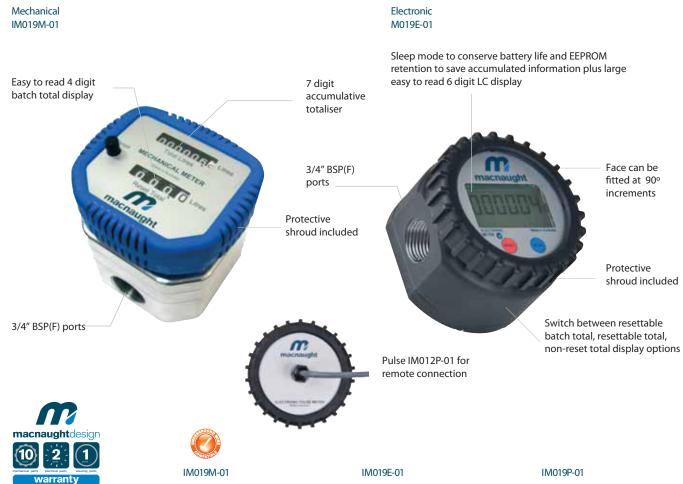

## in-line oil meters

Incorporating Macnaught's oval gear technology, robust construction and quality register designs. This range of inch in-line oil meters offers clean and accurate fluid measurement for most oil handling applications

| Flow range                    | 3-80L/min                                                                                 | 3-80L/min                                                                          | 3 - 80L/min                              |
|-------------------------------|-------------------------------------------------------------------------------------------|------------------------------------------------------------------------------------|------------------------------------------|
| Meter / register              | oval gear / mechanical                                                                    | oval gear / digital                                                                | oval gear / pulse output                 |
| Accuracy (flow rate)          | +/- 1% (lube ails)                                                                        | +/- 0.5% (lube oils)                                                               | +/- 0.5% (lube oils)                     |
| Features                      | 4-digit resettable batch totaliser 7-digit accumulative totaliser                         | 6-digit digital display resettable batch to<br>resettable and non resettable total | ·                                        |
| Protective shroud             | •                                                                                         | •                                                                                  | •                                        |
| Inlet port                    | 3/4" BSP (F)                                                                              | 3/4" BSP (F)                                                                       | 3/4" BSP (F)                             |
| Outlet port                   | 3/4" BSP (F)                                                                              | 3/4" BSP (F)                                                                       | 3/4" BSP (F)                             |
| Fully serviceable             | -                                                                                         |                                                                                    |                                          |
| Warranty                      | 10 years                                                                                  | 10 years                                                                           | 10 years                                 |
| Parts guarante <sup>2</sup> e | 10 years                                                                                  | 10 years                                                                           | 10 years                                 |
| Compatible fluids             | oils up to SAE140, automatic trans fluid, engine oil, gear oil, hydraulic oil and coolant |                                                                                    |                                          |
| Wetted components             | acetal, aluminium,Nitrile rubber,<br>mildsteel                                            | aluminium, Nitrile rubber,<br>mild steel                                           | aluminium, Nitrile rubber,<br>mild steel |
| Max working pressure          | 10 350kPa (1500psi)                                                                       | 10 350kPa (1500psi)                                                                | 10 350kPa (1500psi)                      |
| Min/Max working temp          | -14° to 55° C                                                                             | -14° to 55° C                                                                      | -14° to 80°C (pulse only 55°C for LCD)   |
| Weight (with fittings)        | 1.1kg                                                                                     | 1kg                                                                                | 1kg                                      |