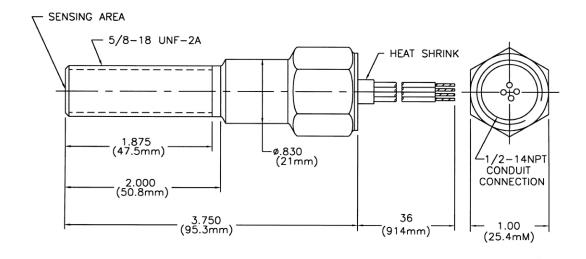

#### **SPECIFICATIONS**

**Model** GO Switch Model 73- 5/8" x 3-5/8" long;

5/8"-18 UNF x 1-7/8" threads; 1/2" NPT

conduit outlet

Contact Form SPDT (Form C) - 4A@120VAC / 3A@24VDC

Sensing Range Approx 2.5mm (.100") end sensing

Outlet Position Bottom of enclosure

Enclosure Material 316 stainless steel (rated 2,000 PSI)
Approvals ATEX Zone 1 Eex d IIC; II 2 G; T6

Wiring Options

Hi-Temp - 18 gauge - Peek insulated - 914mm (36") (max temperature 150° w/T Approval)