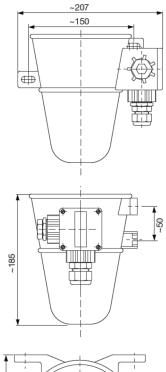

#### Technical data loudspeaker

| the second |                                                              |
|-----------------------------------------------------------------------------------------------------------------------------------------------------------------------------------------------------------------------------------------------------------------------------------------------------------------------------------------------------------------------------------------------------------------------------------------------------------------------------------------------------------------------------------------------------------------------------------------------------------------------------------------------------------------------------------------------------------------------------------------------------------------------------------------------------------------------------------------------------------------------------------------------------------------------------------------------------------------------------------------------------------------------------------------------------------------------------------------------------------------------------------------------------------------------------------------------------------------------------------------------------------------------------------------------------------------------------------------------------------------------------------------------------------------------------------------------------------------------------------------------------------------------------------------------------------------------------------------------------------------------------------------------------------------------------------------------------------------------------------------------------------------------------------------------------------------------------------------------------------------------------------|--------------------------------------------------------------|
| Housing material                                                                                                                                                                                                                                                                                                                                                                                                                                                                                                                                                                                                                                                                                                                                                                                                                                                                                                                                                                                                                                                                                                                                                                                                                                                                                                                                                                                                                                                                                                                                                                                                                                                                                                                                                                                                                                                                  | Polyamid                                                     |
| Ingress protection                                                                                                                                                                                                                                                                                                                                                                                                                                                                                                                                                                                                                                                                                                                                                                                                                                                                                                                                                                                                                                                                                                                                                                                                                                                                                                                                                                                                                                                                                                                                                                                                                                                                                                                                                                                                                                                                | IP 54                                                        |
| Protection class                                                                                                                                                                                                                                                                                                                                                                                                                                                                                                                                                                                                                                                                                                                                                                                                                                                                                                                                                                                                                                                                                                                                                                                                                                                                                                                                                                                                                                                                                                                                                                                                                                                                                                                                                                                                                                                                  | II                                                           |
| Dimensions                                                                                                                                                                                                                                                                                                                                                                                                                                                                                                                                                                                                                                                                                                                                                                                                                                                                                                                                                                                                                                                                                                                                                                                                                                                                                                                                                                                                                                                                                                                                                                                                                                                                                                                                                                                                                                                                        | Approx. 153 x 185 x 193 mm                                   |
| Weight                                                                                                                                                                                                                                                                                                                                                                                                                                                                                                                                                                                                                                                                                                                                                                                                                                                                                                                                                                                                                                                                                                                                                                                                                                                                                                                                                                                                                                                                                                                                                                                                                                                                                                                                                                                                                                                                            | Approx. 1.1 kg                                               |
| Connection terminals                                                                                                                                                                                                                                                                                                                                                                                                                                                                                                                                                                                                                                                                                                                                                                                                                                                                                                                                                                                                                                                                                                                                                                                                                                                                                                                                                                                                                                                                                                                                                                                                                                                                                                                                                                                                                                                              | Up to 4 mm <sup>2</sup> starr,                               |
| Terminal capacity                                                                                                                                                                                                                                                                                                                                                                                                                                                                                                                                                                                                                                                                                                                                                                                                                                                                                                                                                                                                                                                                                                                                                                                                                                                                                                                                                                                                                                                                                                                                                                                                                                                                                                                                                                                                                                                                 | Up to 2,5 mm <sup>2</sup> flexibel                           |
| Cable glands                                                                                                                                                                                                                                                                                                                                                                                                                                                                                                                                                                                                                                                                                                                                                                                                                                                                                                                                                                                                                                                                                                                                                                                                                                                                                                                                                                                                                                                                                                                                                                                                                                                                                                                                                                                                                                                                      | M20 x 1,5 for line diamters of 5-9 mm                        |
| Blind plugs                                                                                                                                                                                                                                                                                                                                                                                                                                                                                                                                                                                                                                                                                                                                                                                                                                                                                                                                                                                                                                                                                                                                                                                                                                                                                                                                                                                                                                                                                                                                                                                                                                                                                                                                                                                                                                                                       | M20 x 1,5                                                    |
| Rated capacity                                                                                                                                                                                                                                                                                                                                                                                                                                                                                                                                                                                                                                                                                                                                                                                                                                                                                                                                                                                                                                                                                                                                                                                                                                                                                                                                                                                                                                                                                                                                                                                                                                                                                                                                                                                                                                                                    | 300 mW                                                       |
| Max. volume with ResistTel<br>(in 1 m distance)                                                                                                                                                                                                                                                                                                                                                                                                                                                                                                                                                                                                                                                                                                                                                                                                                                                                                                                                                                                                                                                                                                                                                                                                                                                                                                                                                                                                                                                                                                                                                                                                                                                                                                                                                                                                                                   | Ring tone max. 93 dB(A)<br>Open listening/handsfree 81 dB(A) |
| Impedance                                                                                                                                                                                                                                                                                                                                                                                                                                                                                                                                                                                                                                                                                                                                                                                                                                                                                                                                                                                                                                                                                                                                                                                                                                                                                                                                                                                                                                                                                                                                                                                                                                                                                                                                                                                                                                                                         | 45 Ω                                                         |
| Temperature range                                                                                                                                                                                                                                                                                                                                                                                                                                                                                                                                                                                                                                                                                                                                                                                                                                                                                                                                                                                                                                                                                                                                                                                                                                                                                                                                                                                                                                                                                                                                                                                                                                                                                                                                                                                                                                                                 | -25 °C to +60 °C                                             |

#### Übersicht (Angaben in mm)