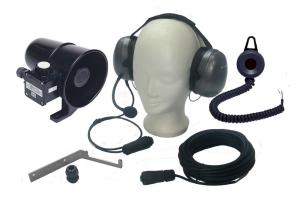

## Übersicht

The Secondary Receiver Set is used for connection to the weatherproof telephones ResistTel and ResistTel MB. The receiver enables a third person to take part in telephone conversation. Moreover, it can be used to reduce disturbing environmental noises during a telephone call.

The Headset may be connected to all weatherproof telephones from the ResistTel line to improve communication in noisy environments, protect the user from harmful environmental noise and enable telephone calls while carrying out tasks that require the use of both hands.

The Loudspeaker Set is used to equip the weatherproof telephones ResistTel and ResistTel MB with a loudspeaker. It allows for an extra loud playback of the ring tone and the receive signal in the operating modes ,open listening' and 'handsfree'.

The Headset and Secondary Receiver Set both include the mounting bracket as well as the required screws and cable glands for an installation at the telephone. Cable glands are included in all sets.