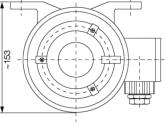

#### Technical data loudspeaker

| the second |                                                              |
|-----------------------------------------------------------------------------------------------------------------------------------------------------------------------------------------------------------------------------------------------------------------------------------------------------------------------------------------------------------------------------------------------------------------------------------------------------------------------------------------------------------------------------------------------------------------------------------------------------------------------------------------------------------------------------------------------------------------------------------------------------------------------------------------------------------------------------------------------------------------------------------------------------------------------------------------------------------------------------------------------------------------------------------------------------------------------------------------------------------------------------------------------------------------------------------------------------------------------------------------------------------------------------------------------------------------------------------------------------------------------------------------------------------------------------------------------------------------------------------------------------------------------------------------------------------------------------------------------------------------------------------------------------------------------------------------------------------------------------------------------------------------------------------------------------------------------------------------------------------------------------------|--------------------------------------------------------------|
| Housing material                                                                                                                                                                                                                                                                                                                                                                                                                                                                                                                                                                                                                                                                                                                                                                                                                                                                                                                                                                                                                                                                                                                                                                                                                                                                                                                                                                                                                                                                                                                                                                                                                                                                                                                                                                                                                                                                  | Polyamid                                                     |
| Ingress protection                                                                                                                                                                                                                                                                                                                                                                                                                                                                                                                                                                                                                                                                                                                                                                                                                                                                                                                                                                                                                                                                                                                                                                                                                                                                                                                                                                                                                                                                                                                                                                                                                                                                                                                                                                                                                                                                | IP 54                                                        |
| Protection class                                                                                                                                                                                                                                                                                                                                                                                                                                                                                                                                                                                                                                                                                                                                                                                                                                                                                                                                                                                                                                                                                                                                                                                                                                                                                                                                                                                                                                                                                                                                                                                                                                                                                                                                                                                                                                                                  | II                                                           |
| Dimensions                                                                                                                                                                                                                                                                                                                                                                                                                                                                                                                                                                                                                                                                                                                                                                                                                                                                                                                                                                                                                                                                                                                                                                                                                                                                                                                                                                                                                                                                                                                                                                                                                                                                                                                                                                                                                                                                        | Approx. 153 x 185 x 193 mm                                   |
| Weight                                                                                                                                                                                                                                                                                                                                                                                                                                                                                                                                                                                                                                                                                                                                                                                                                                                                                                                                                                                                                                                                                                                                                                                                                                                                                                                                                                                                                                                                                                                                                                                                                                                                                                                                                                                                                                                                            | Approx. 1.1 kg                                               |
| Connection terminals                                                                                                                                                                                                                                                                                                                                                                                                                                                                                                                                                                                                                                                                                                                                                                                                                                                                                                                                                                                                                                                                                                                                                                                                                                                                                                                                                                                                                                                                                                                                                                                                                                                                                                                                                                                                                                                              | Up to 4 mm <sup>2</sup> starr,                               |
| Terminal capacity                                                                                                                                                                                                                                                                                                                                                                                                                                                                                                                                                                                                                                                                                                                                                                                                                                                                                                                                                                                                                                                                                                                                                                                                                                                                                                                                                                                                                                                                                                                                                                                                                                                                                                                                                                                                                                                                 | Up to 2,5 mm <sup>2</sup> flexibel                           |
| Cable glands                                                                                                                                                                                                                                                                                                                                                                                                                                                                                                                                                                                                                                                                                                                                                                                                                                                                                                                                                                                                                                                                                                                                                                                                                                                                                                                                                                                                                                                                                                                                                                                                                                                                                                                                                                                                                                                                      | M20 x 1,5 for line diamters of 5-9 mm                        |
| Blind plugs                                                                                                                                                                                                                                                                                                                                                                                                                                                                                                                                                                                                                                                                                                                                                                                                                                                                                                                                                                                                                                                                                                                                                                                                                                                                                                                                                                                                                                                                                                                                                                                                                                                                                                                                                                                                                                                                       | M20 x 1,5                                                    |
| Rated capacity                                                                                                                                                                                                                                                                                                                                                                                                                                                                                                                                                                                                                                                                                                                                                                                                                                                                                                                                                                                                                                                                                                                                                                                                                                                                                                                                                                                                                                                                                                                                                                                                                                                                                                                                                                                                                                                                    | 300 mW                                                       |
| Max. volume with ResistTel<br>(in 1 m distance)                                                                                                                                                                                                                                                                                                                                                                                                                                                                                                                                                                                                                                                                                                                                                                                                                                                                                                                                                                                                                                                                                                                                                                                                                                                                                                                                                                                                                                                                                                                                                                                                                                                                                                                                                                                                                                   | Ring tone max. 93 dB(A)<br>Open listening/handsfree 81 dB(A) |
| Impedance                                                                                                                                                                                                                                                                                                                                                                                                                                                                                                                                                                                                                                                                                                                                                                                                                                                                                                                                                                                                                                                                                                                                                                                                                                                                                                                                                                                                                                                                                                                                                                                                                                                                                                                                                                                                                                                                         | 45 Ω                                                         |
| Temperature range                                                                                                                                                                                                                                                                                                                                                                                                                                                                                                                                                                                                                                                                                                                                                                                                                                                                                                                                                                                                                                                                                                                                                                                                                                                                                                                                                                                                                                                                                                                                                                                                                                                                                                                                                                                                                                                                 | -25 °C to +60 °C                                             |

#### Loudspeaker