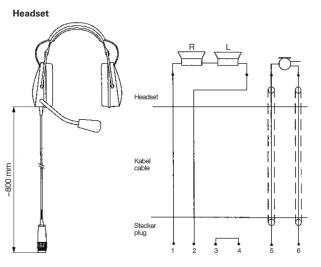

The Headset may be connected to all weatherproof telephones from the ResistTel line to improve communication in noisy environments, protect the user from harmful environmental noise and enable telephone calls while carrying out tasks that require the use of both hands.

#### Technical data headset

| Connection cable   | 80 cm cord with connecting plug +14 m cord                                   |
|--------------------|------------------------------------------------------------------------------|
| Microphone         | Electret noise-cancelling microphone with windshield and flexible goose-neck |
| Earpiece           | Dynamic capsule                                                              |
| Ingress protection | IP54                                                                         |
| Temperature range  | -30 °C to +70 °C                                                             |