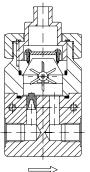

### Description

The DPM Series flow sensor uses the pelton wheel principle to measure the flow of water and water-based, low-viscosity liquids that are optically transparent. Liquid passes through a nozzle at the inlet of the flow body and is precisely directed onto a flat-blade pelton turbine. The flow sensor's pelton turbine wheel rotates at a speed proportional to flow rate. The movement of the pelton wheel is detected optically, and the signal from the optical sensor is processed as an amplified pulse or 4-20 mA signal, both of which are proportional to flow rate. In addition to the DPM Series pelton wheel flow sensor's compact design, the inlet flow is redirected via a nozzle; therefore, no inlet or outlet straight piping is required and allows the unit to be mounted in any orientation with the axle remaining in the horizontal plane. These features make the DPM Series flow sensor ideal for mounting in locations where space is tight.