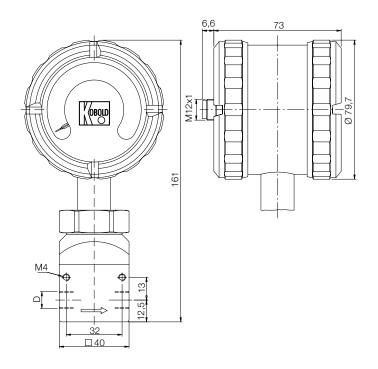

|  |  |  |

\* Please specify flow direction when ordering

## Plug-On Display: for Model DPM-..L443 (4-20 mA Output, DIN Plug Connector)

| Description                                                                    | Model Number |
|--------------------------------------------------------------------------------|--------------|
| 4-Digit LED, Plug Connector DIN 43 650, 3-wire, Power Supply Via Analog Output | AUF-3000     |



### Dimensions

## DPM with Frequency Output (..K000)

## DPM with Micro-DC Plug (..F300, ..L343)











### Dimensions

### DPM with Compact Electronic (..C30R, ..C34P)







DPM with Analog Output and Pointer Indicator (...Z340)



# DPM with .. L443 Output (Shown with AUF-3000 Display)