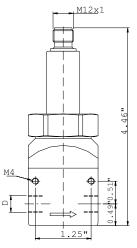

### DPM with Compact Electronic (..C30R, ..C34P)

DPM with Analog Output and Pointer Indicator (...Z340)