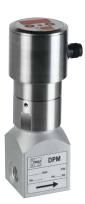

### Compact Electronics Output Types:

Analog Output:

Switch Type:

Switch Rating:

Power Requirement: Display Type: User Programmable Functions:

Housing: Electrical Connection:

5 ft. PVC cable Micro-DC plug, 4-pin male

4-20 mA, 3-wire 500 ohms ±24 V<sub>DC</sub> 20% IP 65 Micro-DC plug, 4-pin male or DIN 43650 (Hirschmann) plug

Analog output with 1 open collector switch or 2 open collector switches 4-20 mA, 3-wire RL<500 ohms PNP open collector based on ordering code 300 mA Max. short circuit protected 24 V<sub>DC</sub> ±20% 3 digit LED

Transmitter span, switch setpoint, lockout code 304 SS M-12 Micro-DC plug, 5-pin male