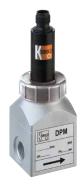

### **Electrical Specifications**

Frequency Output Output Type DPM..K000:

DPM..F300:

Input Power DPM..F300: DPM..K000: Frequency Range: ±2.5% of f. s. ±1.5% of f. s. 230 PSIG -10...176 °F IP 65

316L SS or Ni-Plated Brass depending on model number 316L SS Sapphire Polypropylene Polysulfone NBR for Brass housings, FKM for 316L SS housings

NPN, open collector, 10 mA max. PNP, open collector, 25 mA max.

24 V<sub>DC</sub> ±20% 4.5-12 V<sub>DC</sub> Based on model number

4-20 mA Output Output Type: Max. Loop Load: Power Requirement: Electrical Protection: Electrical Connection: