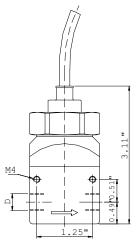

## DPM with Frequency Output (..K000)

## DPM with Micro-DC Plug (..F300, ..L343)