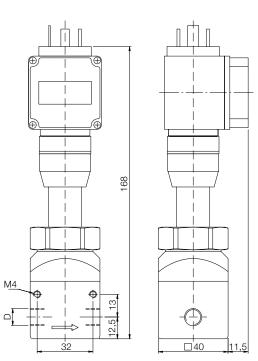

|  |  |  |

\* Please specify flow direction when ordering

## Plug-On Display: for Model DPM-..L443 (4-20 mA Output, DIN Plug Connector)

| Description                                                                    | Model Number |
|--------------------------------------------------------------------------------|--------------|
| 4-Digit LED, Plug Connector DIN 43 650, 3-wire, Power Supply Via Analog Output | AUF-3000     |



### Dimensions

## DPM with Frequency Output (..K000)

## DPM with Micro-DC Plug (..F300, ..L343)











### Dimensions

### DPM with Compact Electronic (..C30R, ..C34P)







DPM with Analog Output and Pointer Indicator (...Z340)



# DPM with .. L443 Output (Shown with AUF-3000 Display)