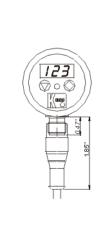

### DPM with Compact Electronic (..C30R, ..C34P)

DPM with Analog Output and Pointer Indicator (...Z340)