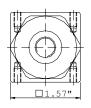

|  |  |  |

\* Please specify flow direction when ordering

## Plug-On Display: for Model DPM-..L443 (4-20 mA Output, DIN Plug Connector)

| Description                                                                    | Model Number |
|--------------------------------------------------------------------------------|--------------|
| 4-Digit LED, Plug Connector DIN 43 650, 3-wire, Power Supply Via Analog Output | AUF-3000     |



### Dimensions

## DPM with Frequency Output (..K000)

## DPM with Micro-DC Plug (..F300, ..L343)











### Dimensions

### DPM with Compact Electronic (..C30R, ..C34P)







DPM with Analog Output and Pointer Indicator (...Z340)



# DPM with .. L443 Output (Shown with AUF-3000 Display)