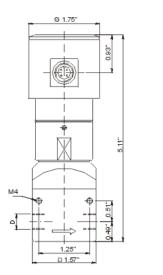

|  |  |  |

\* Please specify flow direction when ordering

## Plug-On Display: for Model DPM-..L443 (4-20 mA Output, DIN Plug Connector)

| Description                                                                    | Model Number |
|--------------------------------------------------------------------------------|--------------|
| 4-Digit LED, Plug Connector DIN 43 650, 3-wire, Power Supply Via Analog Output | AUF-3000     |



### Dimensions

## DPM with Frequency Output (..K000)

## DPM with Micro-DC Plug (..F300, ..L343)











### Dimensions

### DPM with Compact Electronic (..C30R, ..C34P)







DPM with Analog Output and Pointer Indicator (...Z340)



# DPM with .. L443 Output (Shown with AUF-3000 Display)