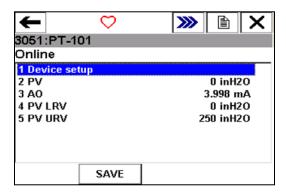

Here are a couple examples of the new menu structure:

Previous HART Menu

Preview Fieldbus Menu

NEW HART Menu

NEW Fieldbus Menu

To help with the transition, we have several <u>interactive demo videos</u> available at <u>www.fieldcommunicator.com</u>. You can also contact your device supplier for information on the latest Menu Trees.