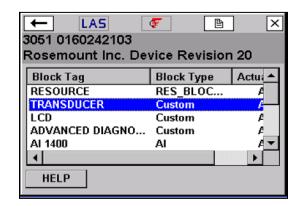

Here are a couple examples of the new menu structure:

Previous HART Menu

Preview Fieldbus Menu

NEW HART Menu

NEW Fieldbus Menu

To help with the transition, we have several <u>interactive demo videos</u> available at <u>www.fieldcommunicator.com</u>. You can also contact your device supplier for information on the latest Menu Trees.