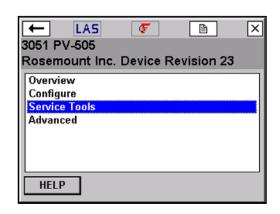

Here are a couple examples of the new menu structure:

Previous HART Menu

Preview Fieldbus Menu

NEW HART Menu

NEW Fieldbus Menu

To help with the transition, we have several <u>interactive demo videos</u> available at <u>www.fieldcommunicator.com</u>. You can also contact your device supplier for information on the latest Menu Trees.