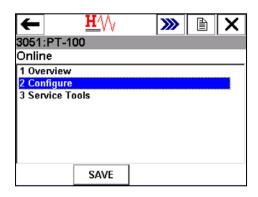

Here are a couple examples of the new menu structure:

Previous HART Menu

Preview Fieldbus Menu

NEW HART Menu

NEW Fieldbus Menu

To help with the transition, we have several <u>interactive demo videos</u> available at <u>www.fieldcommunicator.com</u>. You can also contact your device supplier for information on the latest Menu Trees.