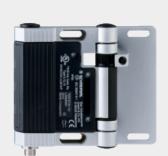

## TESF/S/ST24.1/U

- Metal enclosure
- 1 connector M12, 8-pole
- 141 mm x 115 mm x 21,5 mm
- 1 cable entries M 16 x 1.5
- For left or right hinged doors
- Good resistance to oil and petroleum spirit
- Simple mounting, suitable for all conventional profile systems (30 ... 60 mm)